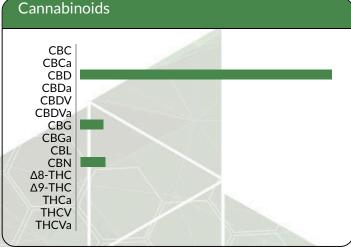

### Cannabinoids

9.270 mg/unit <LOO

 $\Delta 9$ -THC +  $\Delta 8$ -THC

**CBD** 

11.041 mg/unit

NT

**Total Cannabinoids** 

Moisture

1 Unit = Jacobs 12046 12mg gummy, 5.970275g

| Cannabinoid | Mass                                                          | Mass                              | LOQ     |
|-------------|---------------------------------------------------------------|-----------------------------------|---------|
| 1//         | mg/unit                                                       | mg/g                              | mg/unit |
| CBC         | <loq< td=""><td><loq< td=""><td>0.342</td></loq<></td></loq<> | <loq< td=""><td>0.342</td></loq<> | 0.342   |
| CBCa        | <loq< td=""><td><loq< td=""><td>0.342</td></loq<></td></loq<> | <loq< td=""><td>0.342</td></loq<> | 0.342   |
| CBD         | 9.270                                                         | 1.553                             | 0.342   |
| CBDa        | <loq< td=""><td><loq< td=""><td>0.342</td></loq<></td></loq<> | <loq< td=""><td>0.342</td></loq<> | 0.342   |
| CBDV        | <loq< td=""><td><loq< td=""><td>0.342</td></loq<></td></loq<> | <loq< td=""><td>0.342</td></loq<> | 0.342   |
| CBDVa       | <loq< td=""><td><loq< td=""><td>0.342</td></loq<></td></loq<> | <loq< td=""><td>0.342</td></loq<> | 0.342   |
| CBG         | 0.853                                                         | 0.143                             | 0.342   |
| CBGa        | <loq< td=""><td><loq< td=""><td>0.342</td></loq<></td></loq<> | <loq< td=""><td>0.342</td></loq<> | 0.342   |
| CBL         | <loq< td=""><td><loq< td=""><td>0.342</td></loq<></td></loq<> | <loq< td=""><td>0.342</td></loq<> | 0.342   |
| CBN         | 0.918                                                         | 0.154                             | 0.342   |
| Δ8-THC      | <loq< td=""><td><loq< td=""><td>0.342</td></loq<></td></loq<> | <loq< td=""><td>0.342</td></loq<> | 0.342   |
| Δ9-THC      | <loq< td=""><td><loq< td=""><td>0.342</td></loq<></td></loq<> | <loq< td=""><td>0.342</td></loq<> | 0.342   |
| THCa        | <loq< td=""><td><loq< td=""><td>0.342</td></loq<></td></loq<> | <loq< td=""><td>0.342</td></loq<> | 0.342   |
| THCV        | <loq< td=""><td><loq< td=""><td>0.342</td></loq<></td></loq<> | <loq< td=""><td>0.342</td></loq<> | 0.342   |
| THCVa       | <loq< td=""><td><loq< td=""><td>0.342</td></loq<></td></loq<> | <loq< td=""><td>0.342</td></loq<> | 0.342   |
| Total THC   | ND                                                            | ND                                |         |
| Total CBD   | 9.270                                                         | 1.553                             |         |
| Total       | 11.041                                                        | 1.849                             |         |