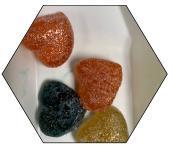

# Certificate of Analysis Powered by Confident Cannabis

Sample: 2102DBL0317.1994

METRC Sample:

## **Qualis Standard**

LAS VEGAS, NV 89120 alex.taracki@qualisstandard.com (775) 360-8728 Lic. #NV20181613309

Strain: CBD Gummies Ordered: 02/23/2021; Sampled: 02/23/2021; Completed: 02/26/2021

# Jacobs 12046 12mg

Ingestible, Soft Chew, Alcohol





### Cannabinoids

9.270 mg/unit <LOO

 $\Delta 9$ -THC +  $\Delta 8$ -THC

**CBD** 

11.041 mg/unit

NT

**Total Cannabinoids** 

Moisture

1 Unit = Jacobs 12046 12mg gummy, 5.970275g



| Cannabinoid | Mass                                                          | Mass                              | LOQ     |
|-------------|---------------------------------------------------------------|-----------------------------------|---------|
| 1//         | mg/unit                                                       | mg/g                              | mg/unit |
| CBC         | <loq< td=""><td><loq< td=""><td>0.342</td></loq<></td></loq<> | <loq< td=""><td>0.342</td></loq<> | 0.342   |
| CBCa        | <loq< td=""><td><loq< td=""><td>0.342</td></loq<></td></loq<> | <loq< td=""><td>0.342</td><